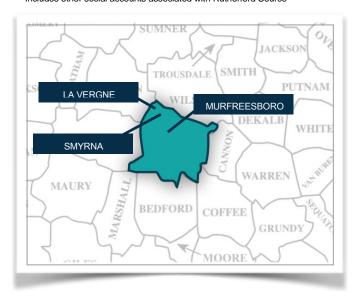

For years, Rutherford Source has served Murfreesboro, La Vergne, Smyrna, Middle Tennessee State University & the rest of Rutherford County with local news, things to do, weather, traffic, business, real estate, high school sports, & useful guides to local businesses.

\*Includes other social accounts associated with Rutherford Source